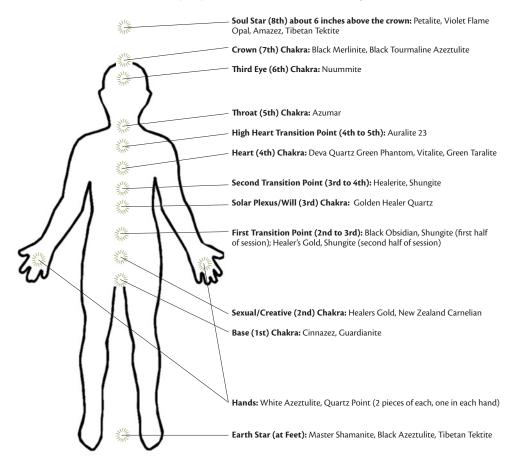

## ALCHEMICAL BODY LAYOUT 1: PURIFICATION AND HEALING

## PLACEMENT OF STONES (shown on diagram below)

SOUL STAR (8th) about 6 inches above the crown: Petalite, Violet Flame

Opal, Amazez, Tibetan Tektite

CROWN (7th) CHAKRA: Black Merlinite, Black Tourmaline Azeztulite

THIRD EYE (6th) CHAKRA: Nuummite THROAT (5th) CHAKRA: Azumar

HIGH HEART TRANSITION POINT (4th TO 5th): Auralite 23

HEART (4th) CHAKRA: Deva Quartz Green Phantom, Vitalite, Green Taralite

SECOND TRANSITION POINT (3rd TO 4th): Healerite, Shungite SOLAR PLEXUS/WILL (3rd) CHAKRA: Golden Healer Quartz

FIRST TRANSITION POINT (2nd TO 3rd): Black Obsidian, Shungite (first half of session);

Healer's Gold, Shungite (second half of session)

SEXUAL/CREATIVE (at navel) (2nd) CHAKRA: Healers Gold, New Zealand Carnelian

BASE (1st) CHAKRA: Cinnazez, Guardianite

**EARTH STA**r (at feet): Master Shamanite, Black Azeztulite, Tibetan Tektite **HANDS:** White Azeztulite, Quartz Point (one piece of each in each hand)

## Body Layout 1: Purification and Healing

The Alchemy of Stones Stone Body Layout