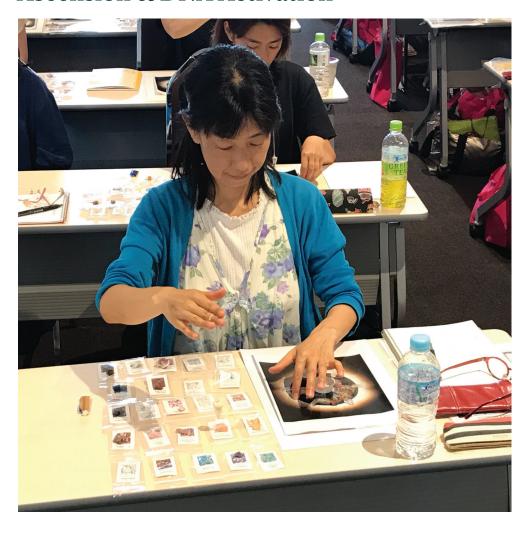

ABOVE: Workshop participant in Japan assembles a DNA Activation and Earth Ascension Photonic Layout.